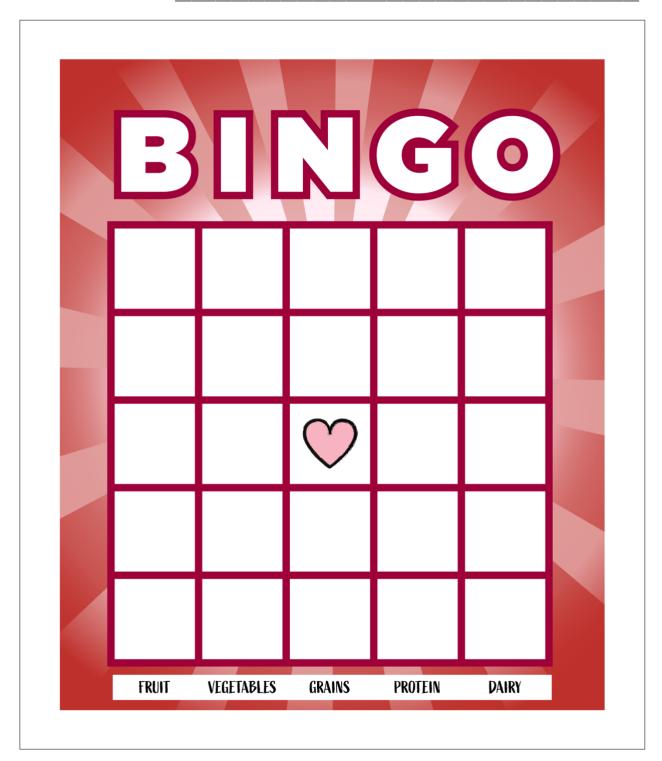

### **REFRIGERATOR BINGO**

**Hang this BINGO board on your fridge.** When you eat a food from one of the food groups, write the food's name in a box in the correct column. How quickly can you fill all of the squares?